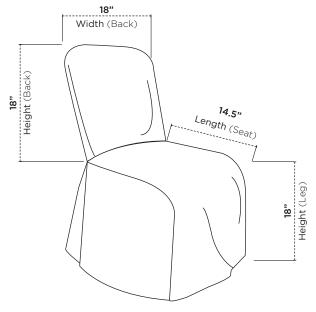

# Chair cover size guide

While our chair covers will fit most styles of banquet and conference chairs (see examples below), we cannot guarantee a fit as chairs differ in various sizes and styles. Therefore we advise you to check the measurements of our Cheltenham and Metal Frame Chair Covers below, prior to ordering, to see if they will fit any chairs you wish to dress.

## **Chair Style**

Cheltenham Chair



Metal Frame Chair



### **Chair Covers**

Cheltenham Chair



Metal Frame Chair



#### **Useful Hint!**

To convert inch measurements to centimetres, simply multiply the figure by **2.54** 

#### **Special Occasion Linen**

Netherton Road, Overross, Ross-On-Wye, Herefordshire HR9 7QQ  $\,$ 

www.specialoccasionlinen.com info@specialoccasionlinen.com

0800 652 2205