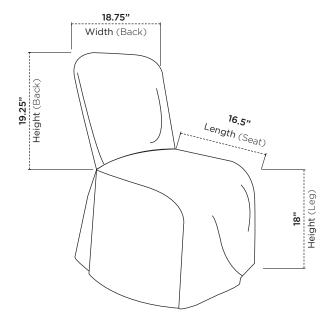

# Chair cover size guide

While our chair covers will fit most styles of banquet and conference chairs (see examples below), we cannot guarantee a fit as chairs differ in various sizes and styles. Therefore we advise you to check the measurements of our Cheltenham and Metal Frame Chair Covers below, prior to ordering, to see if they will fit any chairs you wish to dress.

## **Chair Style**

Cheltenham Chair



Metal Frame Chair



### **Chair Covers**

Cheltenham Chair



Metal Frame Chair



#### **Useful Hint!**

To convert inch measurements to centimetres, simply multiply the figure by **2.54** 

#### **Special Occasion Linen**

Netherton Road, Overross, Ross-On-Wye, Herefordshire HR9 7QQ  $\,$ 

www.specialoccasionlinen.com info@specialoccasionlinen.com

0800 652 2205